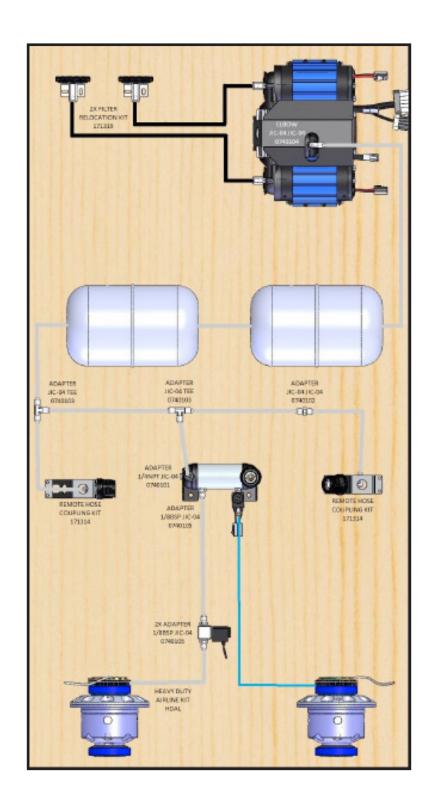

ARB Air Systems will supplement the line of air compressors by introducing complete vehicle-specific solutions for enthusiasts looking to equip their vehicles with compressors and accessories. The product range will include items such as air fittings, various lengths of stainless braided PTFE hose, and air chuck mounting solutions. Together, these will provide all the necessary components to fit a complete air compressor system to a 4x4, allowing a vehicle to be outfitted front to back with on-demand air.

## Air Systems: New Items

| Part #  | Description                             | Specifications                                                                                                                  | Use                                                                                                                                                                                                                                                      | Image |
|---------|-----------------------------------------|---------------------------------------------------------------------------------------------------------------------------------|----------------------------------------------------------------------------------------------------------------------------------------------------------------------------------------------------------------------------------------------------------|-------|
| 0740109 | 45 ELBOW<br>JIC4(M)<br>JIC4(F)<br>2PK   | JIC-04 37° flare male to<br>female 45° elbow fitting.<br>Spanner size 14mm.<br>Nickel plated brass for<br>corrosion resistance. | Use this fitting to connect a male JIC-04 37° flare fitting (for example from a compressor outlet) to a 07402XX series hose where space is limited and the hose would otherwise bend sharply.                                                            |       |
| 0740110 | 90 ELBOW<br>JIC4(M)<br>1/4NPT(M)<br>2PK | JIC-04 37° flare male to<br>¼ NPT male 90° elbow<br>fitting. Nickel plated<br>brass for corrosion<br>resistance.                | Use this fitting to connect a ¼ NPT port (such as on an ARB CKM series compressor) to a 07402XX series hose where space is limited and the hose would otherwise have to bend sharply.                                                                    |       |
| 0740111 | HOSE<br>COUPLING US<br>STD JIC-4 1PK    | US Industrial Standard<br>(ISO 6150 B) female to<br>JIC-04 37° flare male<br>fitting with M18 panel<br>mount.                   | Use this to mount a hose coupling to suit ARB high temperature inflation hose to a surface in or on your vehicle. This fitting can then be connected to your ARB compressor with a 07402XX series hose and a 0740101 or 0740105 fitting where necessary. |       |
| 0740112 | HOSE<br>COUPLING US<br>STD NPT 1PK      | US Industrial Standard<br>(ISO 6150 B) female to<br>¼ x 18 NPT male fitting.                                                    | Use this to connect an ARB high<br>temperature inflation hose to the ¼<br>NPT port of an ARB Compressor, tank,<br>or manifold kit.                                                                                                                       |       |
| 0740113 | HOSE<br>COUPLING<br>DUST CAP            | **Item does not include<br>Hose Coupling                                                                                        | A cap to prevent dust ingress into ARB US Industrial Standard (ISO 6150 B) female fittings with a rubber heat grip. Compatible fittings include 171402, 171403, 0740111, and 0740112.                                                                    |       |

## **Air Systems Product Range: Fittings**

| Part #  | Description                              | Specifications                                                                                                                                     | Use                                                                                                                                                                                                                                                                  | Image                                                                                                                                                                                                                                                                                                                                                                                                                                                                                                                                                                                                                                                                                                                                                                                                                                                                                                                                                                                                                                                                                                                                                                                                                                                                                                                                                                                                                                                                                                                                                                                                                                                                                                                                                                                                                                                                                                                                                                                                                                                                                                                          |
|---------|------------------------------------------|----------------------------------------------------------------------------------------------------------------------------------------------------|----------------------------------------------------------------------------------------------------------------------------------------------------------------------------------------------------------------------------------------------------------------------|--------------------------------------------------------------------------------------------------------------------------------------------------------------------------------------------------------------------------------------------------------------------------------------------------------------------------------------------------------------------------------------------------------------------------------------------------------------------------------------------------------------------------------------------------------------------------------------------------------------------------------------------------------------------------------------------------------------------------------------------------------------------------------------------------------------------------------------------------------------------------------------------------------------------------------------------------------------------------------------------------------------------------------------------------------------------------------------------------------------------------------------------------------------------------------------------------------------------------------------------------------------------------------------------------------------------------------------------------------------------------------------------------------------------------------------------------------------------------------------------------------------------------------------------------------------------------------------------------------------------------------------------------------------------------------------------------------------------------------------------------------------------------------------------------------------------------------------------------------------------------------------------------------------------------------------------------------------------------------------------------------------------------------------------------------------------------------------------------------------------------------|
| 0740101 | ADAPTER 1/4<br>NPT(M) JIC-<br>04(M) 2PK  | 1/4 NPT tapered thread<br>to JIC-04 37° flare fitting.<br>Spanner size 14mm.<br>Nickel plated brass for<br>corrosion resistance                    | Use this fitting to connect your 07402XX series braided hose to an ARB Air Compressor, or accessories such as tanks, and manifold kits.                                                                                                                              |                                                                                                                                                                                                                                                                                                                                                                                                                                                                                                                                                                                                                                                                                                                                                                                                                                                                                                                                                                                                                                                                                                                                                                                                                                                                                                                                                                                                                                                                                                                                                                                                                                                                                                                                                                                                                                                                                                                                                                                                                                                                                                                                |
| 0740102 | ADAPTER<br>JIC-04(M) JIC-<br>04(M) 2PK   | JIC-04 37° male flare<br>fitting on both ends,<br>Spanner size 14mm.<br>Nickel plated brass for<br>corrosion resistance.                           | Use this fitting to connect two lengths of 07402XX series hose together.                                                                                                                                                                                             |                                                                                                                                                                                                                                                                                                                                                                                                                                                                                                                                                                                                                                                                                                                                                                                                                                                                                                                                                                                                                                                                                                                                                                                                                                                                                                                                                                                                                                                                                                                                                                                                                                                                                                                                                                                                                                                                                                                                                                                                                                                                                                                                |
| 0740103 | ADAPTER JIC-<br>04(M) TEE 2PK            | 3 way JIC-04 37° male<br>flare fitting tee. Nickel<br>plated brass for corro-<br>sion resistance.                                                  | Use this fitting to split air from one hose into two.                                                                                                                                                                                                                | The second of th |
| 0740104 | ELBOW JIC-<br>04(M) JIC-<br>04(F) 2PK    | JIC-04 37° flare 90° male<br>to female elbow fitting.<br>Spanner size 14mm.<br>Nickel plated brass for<br>corrosion resistance.                    | Use this fitting to connect a male JIC-04 37° flare fitting (for example from a compressor outlet) to a hose where space is limited and the hose must bend sharply.                                                                                                  |                                                                                                                                                                                                                                                                                                                                                                                                                                                                                                                                                                                                                                                                                                                                                                                                                                                                                                                                                                                                                                                                                                                                                                                                                                                                                                                                                                                                                                                                                                                                                                                                                                                                                                                                                                                                                                                                                                                                                                                                                                                                                                                                |
| 0740105 | ADAPTER 1/8<br>BSP (M) JIC-04<br>(M) 2PK | JIC-04 37° flare to 1/8<br>BSP parallel fitting with<br>O-ring seal. Spanner size<br>14mm. Nickel plated<br>brass for corrosion<br>resistance.     | Use this fitting to connect a BSP port on<br>a compressor, manifold kit, or Air Locker<br>solenoid, to a 07402XX series braided<br>hose.                                                                                                                             |                                                                                                                                                                                                                                                                                                                                                                                                                                                                                                                                                                                                                                                                                                                                                                                                                                                                                                                                                                                                                                                                                                                                                                                                                                                                                                                                                                                                                                                                                                                                                                                                                                                                                                                                                                                                                                                                                                                                                                                                                                                                                                                                |
| 0740106 | ADAPTER 1/4<br>NPT (M/F/F)<br>TEE 2PK    | 3-way 1/4 NPT tee piece<br>with one male and two<br>female ports. Spanner<br>size 19mm. Nickel plated<br>brass for corrosion<br>resistance.        | Use this fitting to split one 1/4 NPT port, such as found on an ARB Compressor, tank, or manifold kit, into two. This fitting is particularly useful for gaining a 1/4 NPT outlet on an ARB compressor while allowing continued use of the supplied pressure switch. |                                                                                                                                                                                                                                                                                                                                                                                                                                                                                                                                                                                                                                                                                                                                                                                                                                                                                                                                                                                                                                                                                                                                                                                                                                                                                                                                                                                                                                                                                                                                                                                                                                                                                                                                                                                                                                                                                                                                                                                                                                                                                                                                |
| 0740107 | ADAPTER US<br>STD (M) 1/4<br>NPT (M) 2PK | Male 1/4 NPT tapered<br>fitting to Male US<br>Industrial Standard quick<br>connect coupling. Nickel<br>plated brass for corro-<br>sion resistance. | Use this fitting to connect your air tools and accessories to an ARB air hose.                                                                                                                                                                                       |                                                                                                                                                                                                                                                                                                                                                                                                                                                                                                                                                                                                                                                                                                                                                                                                                                                                                                                                                                                                                                                                                                                                                                                                                                                                                                                                                                                                                                                                                                                                                                                                                                                                                                                                                                                                                                                                                                                                                                                                                                                                                                                                |

#### **Air Systems Product Range: Hoses**

| Part #  | Description                             | Specifications                                                                                                                                                                                                          | Use                                                                                   | Image |
|---------|-----------------------------------------|-------------------------------------------------------------------------------------------------------------------------------------------------------------------------------------------------------------------------|---------------------------------------------------------------------------------------|-------|
| 0740201 | HOSE REIN-<br>FORCED JIC-04<br>0.3M 1PK | 1/4 inch 0.3m long high flow stainless steel braided PTFE hose. Female JIC-04 37° flare fitting on each end. Fittings are zinc nickel alloy electroplated steel for corrosion resistance and strength.                  | Use this to deliver<br>air from your<br>ARB compressor<br>throughout your<br>vehicle. |       |
| 0740202 | HOSE REIN-<br>FORCED JIC-04<br>0.5M 1PK | 1/4 inch 0.5m long high flow stainless steel braided PTFE hose. Female JIC-04 37° flare fitting on each end. Fittings are zinc nickel alloy electroplated steel for corrosion resistance and strength.                  | Use this to deliver<br>air from your<br>ARB compressor<br>throughout your<br>vehicle. |       |
| 0740203 | HOSE REIN-<br>FORCED JIC-04<br>1M 1PK   | 1/4 inch 1.0m long high flow stainless<br>steel braided PTFE hose. Female JIC-04<br>37° flare fitting on each end.<br>Fittings are zinc nickel alloy electroplat-<br>ed steel for corrosion resistance and<br>strength. | Use this to deliver<br>air from your<br>ARB compressor<br>throughout your<br>vehicle. |       |
| 0740204 | HOSE REIN-<br>FORCED JIC-04<br>1.5M 1PK | 1/4 inch 1.5m long high flow stainless<br>steel braided PTFE hose. Female JIC-04<br>37° flare fitting on each end.<br>Fittings are zinc nickel alloy electroplat-<br>ed steel for corrosion resistance and<br>strength. | Use this to deliver<br>air from your<br>ARB compressor<br>throughout your<br>vehicle. |       |
| 0740205 | HOSE REIN-<br>FORCED JIC-04<br>2M 1PK   | 1/4 inch 2.0m long high flow stainless steel braided PTFE hose. Female JIC-04 37° flare fitting on each end. Fittings are zinc nickel alloy electroplated steel for corrosion resistance and strength.                  | Use this to deliver<br>air from your<br>ARB compressor<br>throughout your<br>vehicle. |       |
| 0740206 | HOSE REIN-<br>FORCED JIC-04<br>3M 1PKK  | 1/4 inch 3.0m long high flow stainless steel braided PTFE hose. Female JIC-04 37° flare fitting on each end. Fittings are zinc nickel alloy electroplated steel for corrosion resistance and strength.                  | Use this to deliver<br>air from your<br>ARB compressor<br>throughout your<br>vehicle. |       |

#### **Air Systems Product Range: Fittings**

| Part #  | Description                          | Specifications                                                                                                                                                                   | Use                                                                                                                                                                                                                                                                                                                                                 | Image |
|---------|--------------------------------------|----------------------------------------------------------------------------------------------------------------------------------------------------------------------------------|-----------------------------------------------------------------------------------------------------------------------------------------------------------------------------------------------------------------------------------------------------------------------------------------------------------------------------------------------------|-------|
| 171314  | REMOTE<br>HOSE COU-<br>PLING KIT     | The kit includes a quick<br>connect coupling (US<br>Industrial Std), 3 way<br>mounting bracket,<br>mounting screws, a JIC-<br>04 to 1/4 NPT fitting, and<br>2 JIC-04 90° elbows. | coupling (US Std), 3 way ag bracket, acrews, a JIC-PT fitting, and coupling anywhere on a vehicle. Designed for use with an ARB compressor and 07402XX series braided hose. The kit includes a female US Industrial Standard fitting and a bracket which allows mount-                                                                              |       |
| 171319  | AIR FILTER<br>RELOCATION<br>KIT      | The kit includes nickel plated brass fittings, a 1.2m rubber hose, a filter mounting bracket, and all the necessary mounting screws.                                             | Where an ARB CKM series compressor is mounted on a vehicle and may be submersed during water crossings, this kit allows relocation of the air filter to above the waterline. This kit can also be used where the compressor is mounted in hot or dusty environments, to relocate the air filter to a position that allows intake of cool, clean air |       |
| 0740108 | COMPRES-<br>SOR BLOW<br>GUN STD 1 PK | Compressed air blow gun<br>with male US Industrial<br>Standard fitting.                                                                                                          | Use this in conjunction with your ARB compressor for cleaning and drying a wide variety of items                                                                                                                                                                                                                                                    |       |